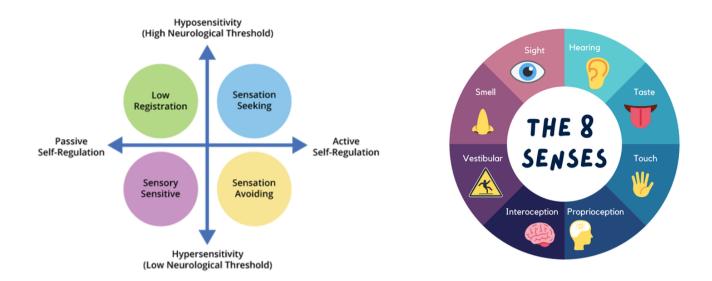

#### Sensation Seeking (high threshold/ active behaviors)

- Car obstacle course
- Alphabet letter hop
- Dinosaur roar contest
  Train track build and destroy

### Low Registration (high threshold/ passive behaviors)

- Car races
- Dinosaur stomp
- Train ride
- Dance with props

## Sensation Avoiding (low threshold/ active behaviors)

- Textured car play
- Dinosaur dig

- Alphabet hide and seek
- Train sound matching

### Sensory sensitive (low threshold/ passive behaviors)

- Car wash
- Dinosaur yoga

- Quiet letter search
- Train journey

# Activities for \_\_\_\_\_\_'s Sensory Diet

Sensation Seeking (high threshold/ active behaviors)

Low Registration (high threshold/ passive behaviors)

Sensation Avoiding (low threshold/ active behaviors)

Sensory sensitive (low threshold/ passive behaviors)