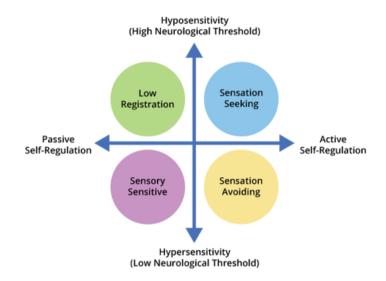

#### Sensation Seeking (high threshold/ active behaviors)

- Car obstacle course
- Alphabet letter hop
- Dinosaur roar contest
  Train track build and destroy

### Low Registration (high threshold/ passive behaviors)

- Car races
- Dinosaur stomp
- Train ride
- Dance with props

## Sensation Avoiding (low threshold/ active behaviors)

- Textured car play
- Dinosaur dig

- Alphabet hide and seek
- Train sound matching

### Sensory sensitive (low threshold/ passive behaviors)

- Car wash
- Dinosaur yoga

- Quiet letter search
- Train journey

# Activities for \_\_\_\_\_\_'s Sensory Diet

Sensation Seeking (high threshold/ active behaviors)

Low Registration (high threshold/ passive behaviors)

Sensation Avoiding (low threshold/ active behaviors)

Sensory sensitive (low threshold/ passive behaviors)